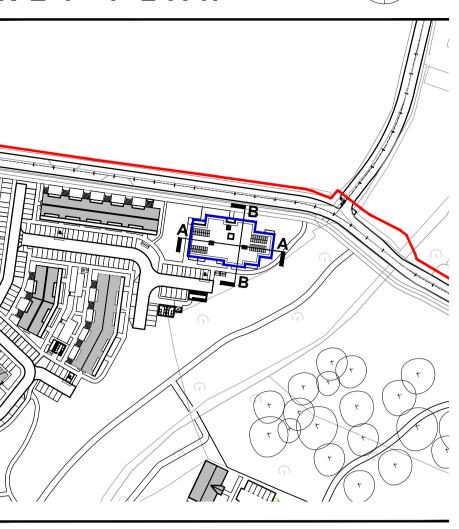

CORE 1

BUILDING SECTION A-A 1:100

1:100



NOTES:

DO NOT SCALE FROM DRAWINGS. WORK TO FIGURED DIMENSIONS

ONLY. ARCHITECT TO

BE NOTIFIED OF ALL

DISCREPANCIES.

REVISIONS

DATE DESCRIPTION No.



## KEY PLAN



## GENERAL NOTES

THIS DRAWING TO BE READ IN CONJUNCTION WITH ARCHITECT'S DRAWINGS, CONSULTANT ENGINEER'S DRAWINGS AND SPECIFICATIONS & LANDSCAPE ARCHITECTS DRAWINGS
REFER TO ARCHITECT'S SITE PLAN PL102 FOR NORTH ORIENTATION.

LEVELS GIVEN ON HOUSE TYPE DRAWINGS ARE GIVEN TO A LOCAL ABSOLUTE ZERO LEVEL. FOR SPECIFIC LEVELS DEPENDING ON INDIVIDUAL UNIT LOCATION, REFER TO ARCHITECT'S CONTEXT SECTIONS AND ENGINEER'S DRAWINGS WHERE LEVELS ARE ARE ALL GIVEN IN RELATION TO LAND SURVEYOR'S BENCHMARK BASED ON MALIN HEAD DATUM LEVEL.

## NOTES ON FINISHES:

ROOF: TO BE FINISHED IN SINGLE PLY ROOFING MEMBRANE OR SIMILARLY APPROVED

WALLS: SELECTED BRICKWORK WHERE INDICATED OTHERWISE
PAINTED SAND / CEMENT RENDER, SELF COLOURED
RENDER OR METAL CLADDING. EXPRESSED BANDS AROUND

EXTERNAL OPES/EXPRESSE