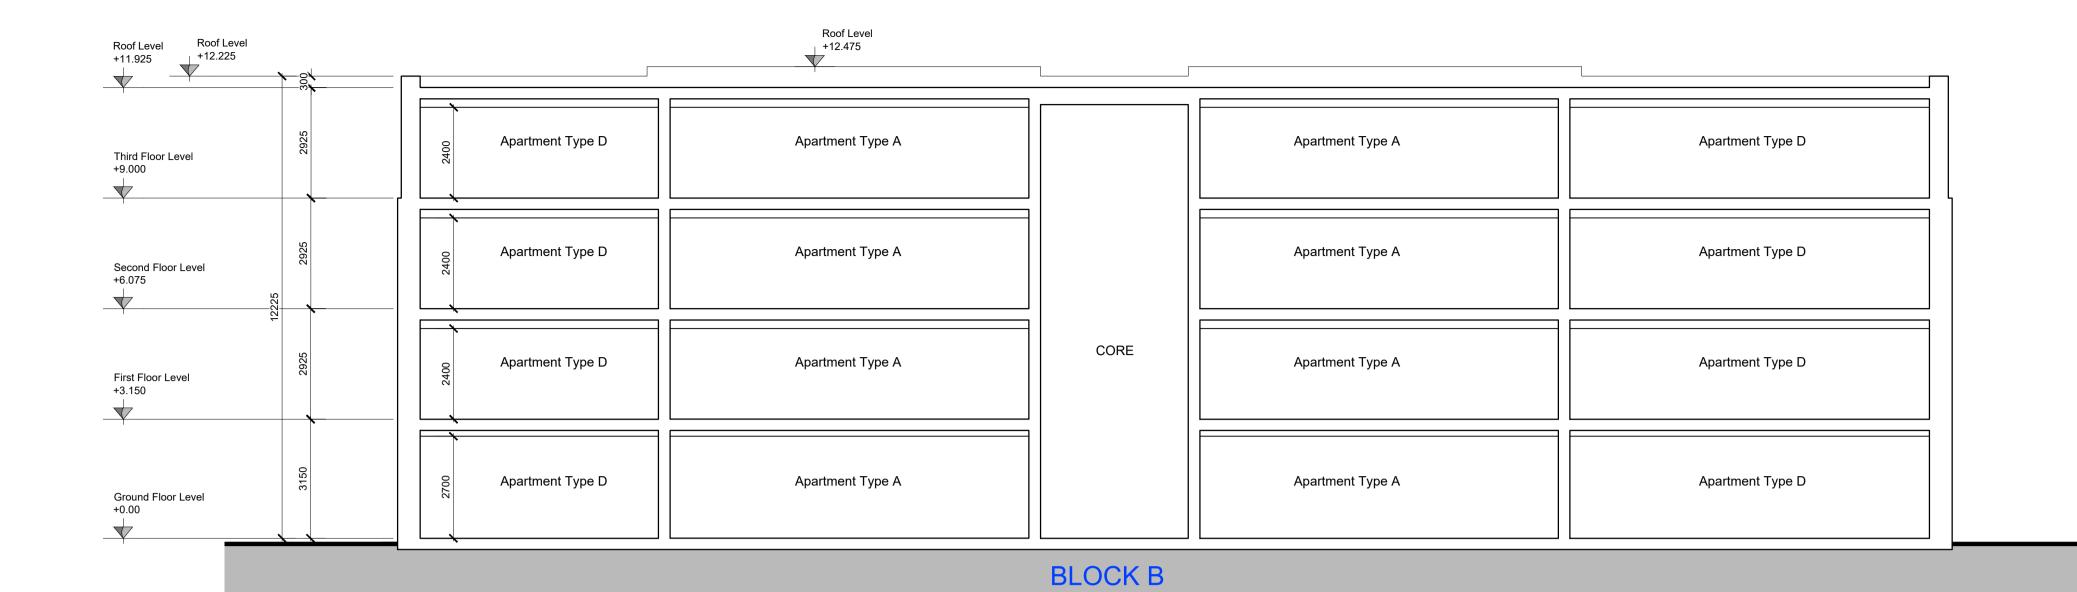

CORE 1

BUILDING SECTION A-A 1:100

1:100

NOTES:

DO NOT SCALE FROM DRAWINGS. WORK TO FIGURED DIMENSIONS

ONLY. ARCHITECT TO

BE NOTIFIED OF ALL

DISCREPANCIES.